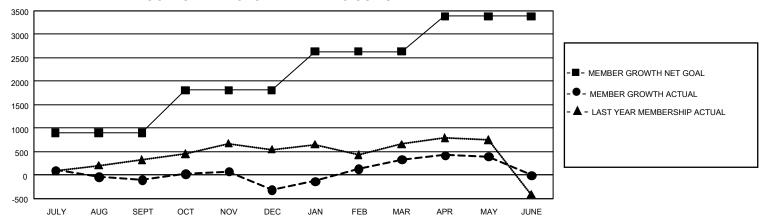

| Members               |                           |                         |                                                    |  |  |  |  |  |
|-----------------------|---------------------------|-------------------------|----------------------------------------------------|--|--|--|--|--|
| RESULTS FOR 2021-2022 |                           |                         |                                                    |  |  |  |  |  |
| QUARTER               | MEMBER GROWTH NET<br>GOAL | MEMBER GROWTH<br>ACTUAL | DROPPED MEMBERS<br>ACTUAL (including<br>transfers) |  |  |  |  |  |
| JULY/AUG/SE           | PT 900                    | 964                     | 999                                                |  |  |  |  |  |
| OCT/NOV/DE            | g 910                     | 919                     | 1,091                                              |  |  |  |  |  |
| JAN/FEB/MAR           | 825                       | 901                     | 241                                                |  |  |  |  |  |
| APR/MAY/JUN           | IE 750                    | 548                     | 462                                                |  |  |  |  |  |

## GOALS AND ACTUAL MEMBERS CUMULATIVE

| DROPPED CLUBS: 22 |       |                            | GENDER DISTRIBUTION                  |                 |
|-------------------|-------|----------------------------|--------------------------------------|-----------------|
|                   |       |                            | MALE                                 | 18,507 (69.33%) |
|                   |       |                            | FEMALE                               | 8,188 (30.67%)  |
| DROPPED MEMBERS   |       |                            | NON BINARY                           | 0 (0.00%)       |
| DECEASED          | 69    |                            | PREFER NOT TO ANSWER                 | 0 (0.00%)       |
| CLUB CANCELLED    | 370   |                            | TOTAL FAMILY UNIT MEMBERS 3,4        |                 |
| OTHER             | 2,354 | CLICK HERE FOR             |                                      | ,               |
| TOTAL             | 2,793 | CUMULATIVE MEMBERSHIP DATA | FAMILY MEMBERS PAYING HALF DUES 2,04 |                 |