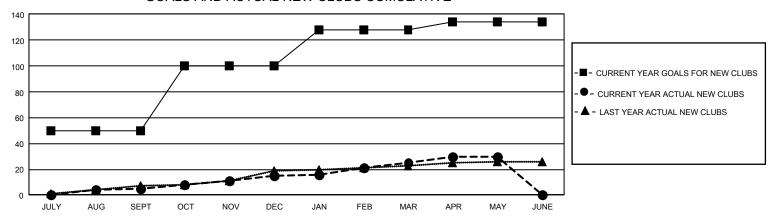

## GMT Constitutional Area 5 - K, Group K

REPORT DOES NOT INCLUDE CLUBS IN UNDISTRICTED AREAS.

| Clubs                                       |                  |               |               |  |  |  |  |
|---------------------------------------------|------------------|---------------|---------------|--|--|--|--|
| RESULTS FOR 2021-2022                       |                  |               |               |  |  |  |  |
| QUARTER                                     | NEW CLUB GOAL    | NEW CLUBS     | DROPPED CLUBS |  |  |  |  |
| JULY/AUG/SEPT<br>OCT/NOV/DEC<br>JAN/FEB/MAR | 150<br>150<br>84 | 5<br>10<br>10 | 15<br>6<br>0  |  |  |  |  |
| APR/MAY/JUNE                                | 18               | 5             | 1             |  |  |  |  |

## GOALS AND ACTUAL NEW CLUBS CUMULATIVE